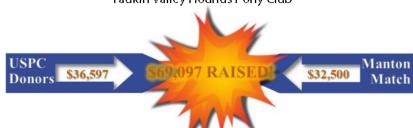

## Thanks to the generosity of The Manton Foundation for helping Pony Club Celebrate 65

All gifts to the USPC Annual Fund made after August 3<sup>rd</sup> were matched dollar for dollar by The Manton Foundation up to \$32,500 to reach a Birthday gift of \$65,000.

Thanks to our many generous donors, as of October 11<sup>th</sup> we not only met The Manton Match but exceeded it by raising a total of \$36,597. The Manton Foundation provided support for Pony Club educational opportunities and activities, while celebrating 65 Years of USPC.